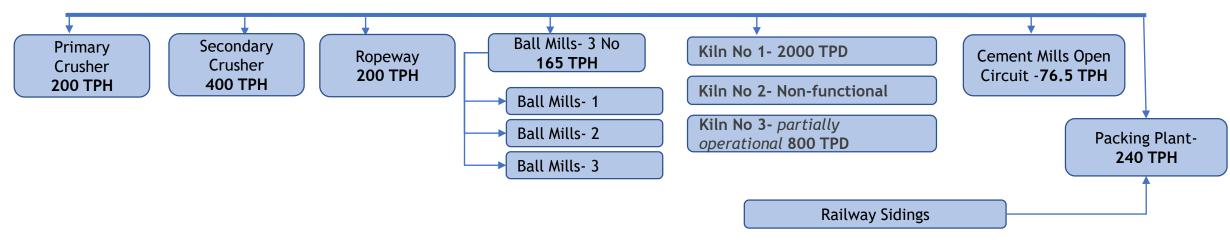

| Primary Crusher           | 200 TPH  |  |
|---------------------------|----------|--|
| Secondary Crusher         | 400 TPH  |  |
| Ropeway                   | 200 TPH  |  |
| Ball Mills 3 No           | 165 TPH  |  |
| Kiln No.1 - 6 stage/PC    | 2000 TPD |  |
| Kiln No.3 - 4 Stage PH    | 800 TPD  |  |
| Coal Mill 2 Nos BM        | 8-20 TPH |  |
| Cement Mills Open Circuit | 76.5 TPH |  |
| Packing Plant             | 240 TPH  |  |

Company has Cement manufacturing Capacity of One Million M.Ts P.a (estimated)